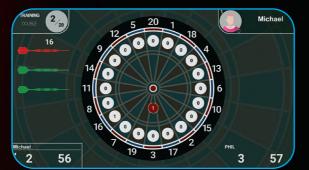

|         | Kredite F | reispiel | 0 |
| Zielwerfen: Single NEW         | 0       | Auswahl   |          |   |
| Zielwerfen: Double             | Ô       | 1 Spieler |          |   |
| Zielwerfen: Triple             | Ô       |           |          |   |
| Zielwerfen: Bull / Double Bull | Ô       |           |          |   |
| Checkout Practice              | Ô       |           |          |   |
|                                |         |           |          |   |
|                                |         |           |          |   |
|                                |         |           |          |   |
|                                |         |           |          |   |
|                                |         | W         | eiter    |   |

Selection menu "Training'



Illustration of a training game Target throwing: Double"





### **Even more entertainment**

The new LÖWEN DART app is the perfect link between the LÖWEN DART HB10 and your smartphone. Individual features such as the display of game statistics and training successes offer darts fans a unique gaming experience. With the LÖWEN DART app, you become an even more integral member of the e-darts community.

X



|    | 2      |    | 4  |  |  |  |  |
|----|--------|----|----|--|--|--|--|
|    | 7      | 8  |    |  |  |  |  |
| 11 | 12     | 13 | 14 |  |  |  |  |
| 16 | 17     | 18 | 19 |  |  |  |  |
| ÷  | Single | 0  | 25 |  |  |  |  |

New app feature: Scorer



The game history offers an overview of the most recently played games, including information about the respective game partner.

##