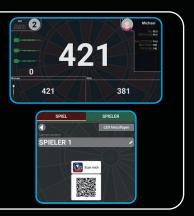

## V2 New features & functions

App users on the HB10 Username, profile picture and statistics are transferred directly to the HB10.

### App login

Simply log on to the HB10 via QR code with the LÖWEN DART app and transfer profile data.

9

19 3 17

DART

LÖWEN DART

SDART

HB10 in color variant red-blue