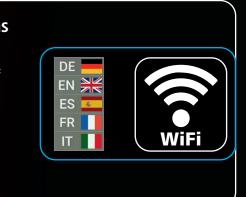

### **More languages**

You can choose between a total of 5 languages: German, English, Spanish, French, and Italian.

### WiFi

The HB10 can now be connected wirelessly to the Internet via external hardware.