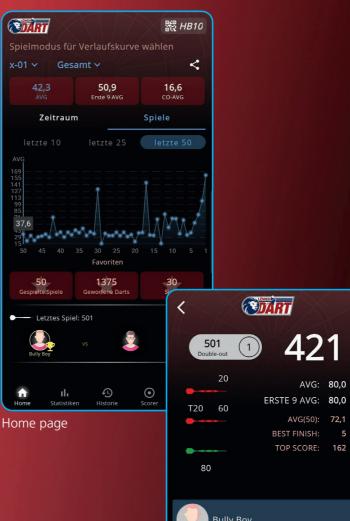

### Home page

The home page displays the most important statistical data over time.

New app feature: Scorer

The game history offers an overview of the most recently played games, including information about the respective game partner.