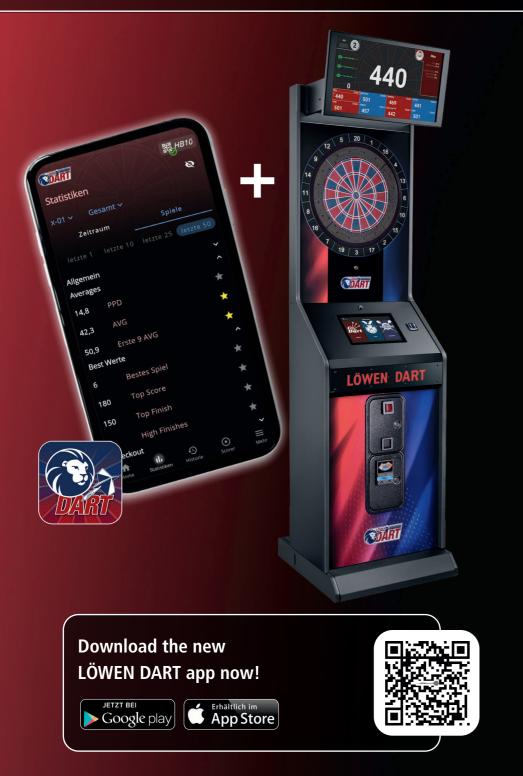

### **Even more entertainment**

The new LÖWEN DART app is the perfect link between the LÖWEN DART HB10 and your smartphone. Individual features such as the display of game statistics and training successes offer darts fans a unique gaming experience. With the LÖWEN DART app, you become an even more integral member of the e-darts community.

### HB10 UPDATE AND LÖWEN DART APP

Software update 2 is available for the LÖWEN DART HB10. This update is required in order to be able to use the LÖWEN DART app. The LÖWEN DART app is the perfect link between a player's smartphone and the LÖWEN DART HB10. With its many features, it offers darts fans a new and unique gaming experience.

Further information on the update can be found at www.loewen.de/dart.