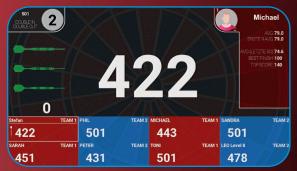

# V2 New features & functions

Display of game statistics after the end of the game After a game has been completed on the X01, the players are provided with all relevant game statistics at a glance.

|                                  | piele               |           |     |          | 0        |
|----------------------------------|---------------------|-----------|-----|----------|----------|
| ations                           | Super Handicap      |           | 0   |          |          |
|                                  | Optionen Einstellen |           |     |          |          |
| s can compete<br>in an X01 game. | 1                   | SPIELER 1 | 301 | DOUB. IN |          |
|                                  | 2                   | SPIELER 2 | 501 |          | DOUB. OU |
|                                  | 3                   | SPIELER 3 | 301 | MAST. IN |          |
|                                  | 4                   | SPIELER 4 | 701 | DOUB. IN | MAST. OU |
|                                  |                     |           |     | 20032    |          |

### Games and options

With the new V2, the LÖWEN DART HB10 offers a total of twelve game variants, five training games and numerous game options, including flexible team play modes.

Game mode selection

| SPIEL           |   | SPIELER             | 🔒 DE 🚍            |
|-----------------|---|---------------------|-------------------|
| Spiele          |   |                     | Kredite Freispiel |
| 301             | 0 | Shanghai 0          | Auswahl           |
| 501             | Ô | Split Score 0       | 1 Spieler         |
| 701             | Û | Rapid Fire 0        |                   |
| 901 NEW         | Ô | High Score 0        |                   |
| Cricket         | Û | Super Handicap NEW) |                   |
| 301 Elimination | 0 | Ballon Party NEW 0  |                   |
|                 |   |                     |                   |
|                 |   |                     |                   |
|                 |   |                     |                   |
|                 |   |                     | Weiter            |