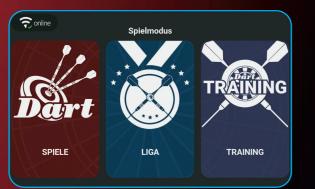

### Games and options

With the new V2, the LÖWEN DART HB10 offers a total of twelve game variants, five training games and numerous game options, including flexible team play modes.

Game mode selection

| SPIEL           |   | SPIELER             | 🔒 DE 🚍            |
|-----------------|---|---------------------|-------------------|
| Spiele          |   |                     | Kredite Freispiel |
| 301             | 0 | Shanghai 0          | Auswahl           |
| 501             | Ô | Split Score 0       | 1 Spieler         |
| 701             | Û | Rapid Fire 0        |                   |
| 901 NEW         | Ô | High Score 0        |                   |
| Cricket         | Û | Super Handicap NEW) |                   |
| 301 Elimination | 0 | Ballon Party NEW 0  |                   |
|                 |   |                     |                   |
|                 |   |                     |                   |
|                 |   |                     |                   |
|                 |   |                     | Weiter            |