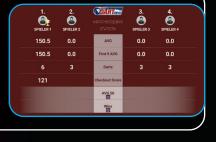

# V2 New features & functions

Display of game statistics after the end of the game After a game has been completed on the X01, the players are provided with all relevant game statistics at a glance.